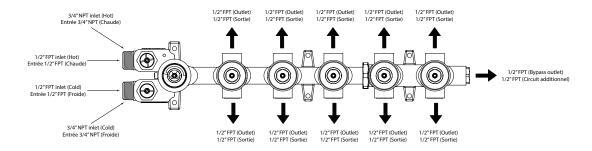

## **FEATURES**

High flow thermostat cartridge

Universal inlets for 3/4" and 1/2" connections (built-in female threads for 1/2" connections and male threads for 3/4" connections)

Reversible service check valves with filters and improved stop mechanism

Italian made nickel plated solid brass rough and Vernet thermostatic cartridge

Shut-off valve outlets: connections right, left or both sides simultaneously

Designed to be installed vertically or honrizontally

Removable NPT plug at the top for an extra independent shut-off valve (#1206) or diverter with stop (#61934) connection

flow rate: 12 gpm at 45 psi