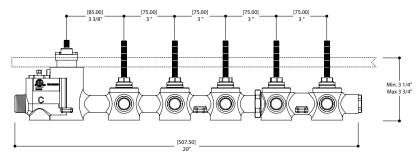

Italian made nickel plated solid brass rough and Vernet thermostatic cartridge

Shut-off valve outlets: connections right, left or both sides simultaneously

Designed to be installed vertically or honrizontally

Removable NPT plug at the top for an extra independent shut-off valve (#1206) or diverter with stop (#61934) connection

flow rate: 12 gpm at 45 psi